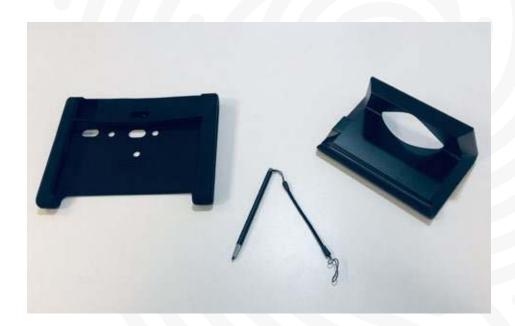

# Protective housing and Desk stand

The MorphoTablet is available with a protective housing to extend its life and a desk stand.

### **Stylus**

The MorphoTablet is available with a stylus for optimal ergonomics and ease of use.