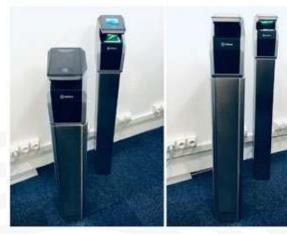

# Protective housing

The MorphoWave Compact can be protected with a stainless steel cover. Two models are available.