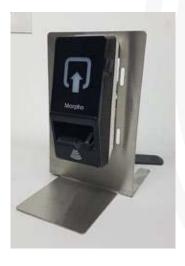

### **Accessories for MorphoAccess Sigma**

### Protective housing

The MorphoAccess Sigma is available with a protective housing.