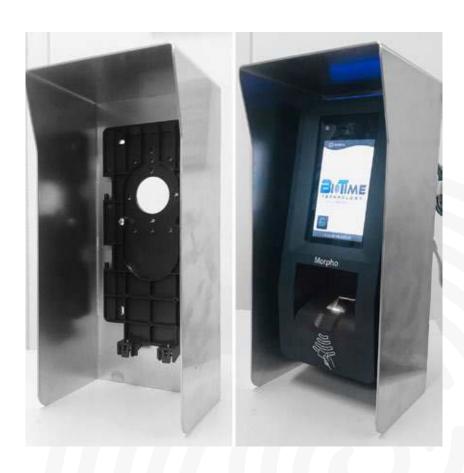

### Protective housing

The MorphoAccess Sigma Lite reader can be supplied with a protective housing made of stainless steel. This is a good solution to extend the device lifetime.