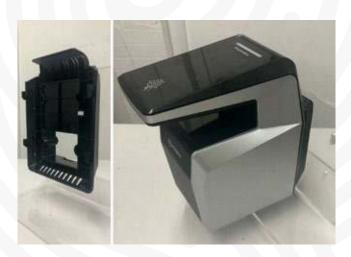

# Protective housing

The MorphoAccess VP Series product has a stainless steel protective housing.