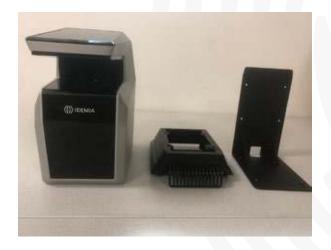

### **Accessories for MorphoAccess® Sigma Extreme**

# Protective housing

The MorphoAccess® Sigma Extreme can be supplied with a tailor-made protective housing made of stainless steel. Perfect solution to extend its lifetime.