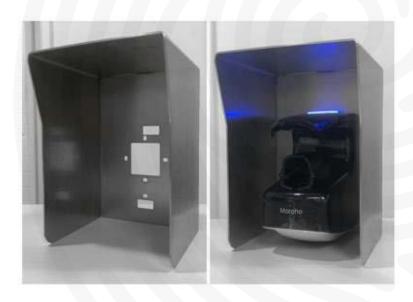

#### **Accessories for MorphoWave™ Compact**

# Protective housing

The MorphoWave Compact can be protected with a stainless steel cover. Two models are available.