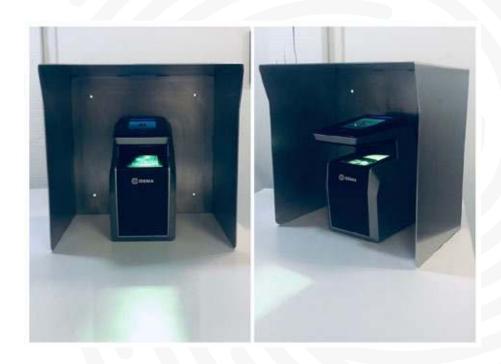

# Protective housing

The MorphoWave Compact can be protected with a stainless steel cover. Two models are available.