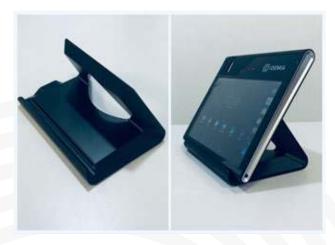

### **Accessories for MorphoTablet**

# Protective housing and Desk stand

The MorphoTablet is available with a protective housing to extend its life and a desk stand.