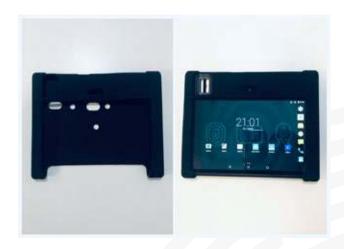

### **Accessories for MorphoTablet**

# Protective housing and Desk stand

The MorphoTablet is available with a protective housing to extend its life and a desk stand.