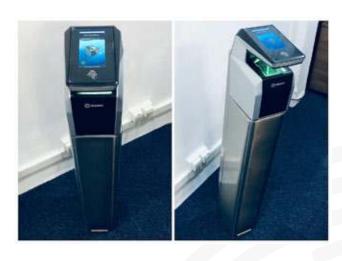

#### **Pedestal**

Our Morphowave Compact can be supplied with a pedestal for greater comfort. The device is placed on the top of the pedestal, in order to have it at man's height, for better convenience.

### Spacer and Desk stand

To complete this product, there is also a spacer: to hide the cables inside to simplify the installation on solid walls such as load-bearing pillars or marble for example. A desk stand for Morphowave Compact is also available for enrolment or showroom purposes.