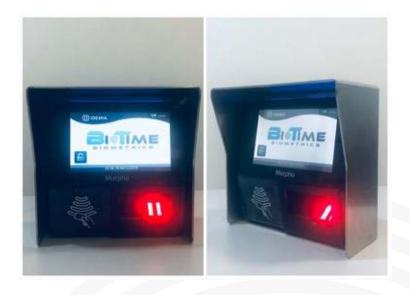

### **Accessories for MorphoAccess® Sigma Extreme**

# Protective housing

The MorphoAccess® Sigma Extreme can be supplied with a tailor-made protective housing made of stainless steel. Perfect solution to extend its lifetime.