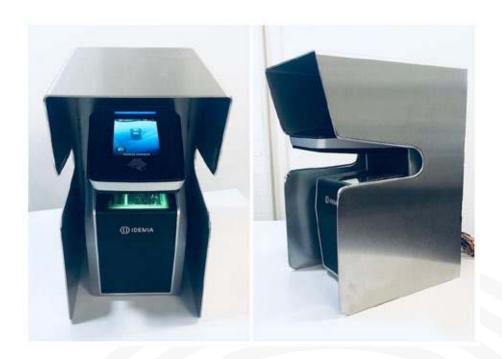

# Protective housing

The MorphoWave Compact can be protected with a stainless steel cover. Two models are available.