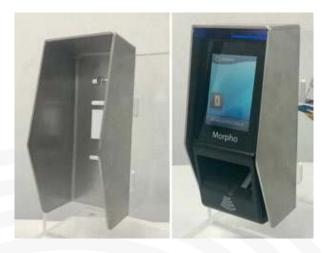

### **Accessories for MorphoAccess Sigma**

### Protective housing

The MorphoAccess Sigma is available with a protective housing.