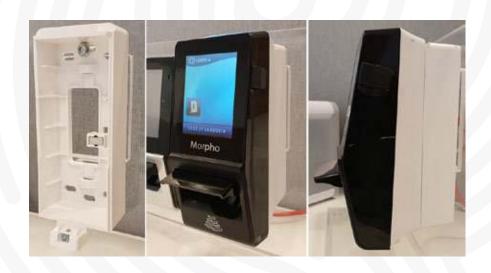

### Protective housing

The MorphoAccess Sigma Lite reader can be supplied with a protective housing made of stainless steel. This is a good solution to extend the device lifetime.