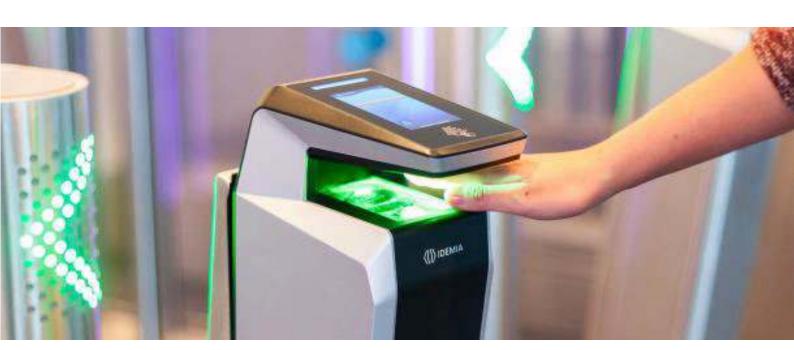

#### **Accessories for MorphoWave™ Compact**

#### **Pedestal**

Our Morphowave Compact can be supplied with a pedestal for greater comfort. The device is placed on the top of the pedestal, in order to have it at man's height, for better convenience.