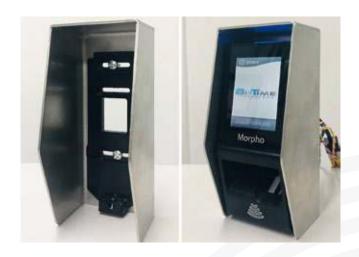

### **Accessories for MorphoAccess Sigma**

### Protective housing

The MorphoAccess Sigma is available with a protective housing.