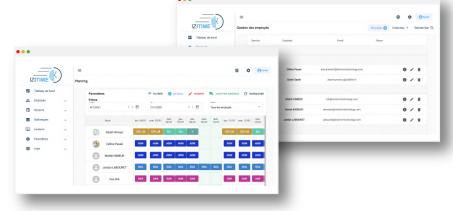

### **EMPLOYEE MANAGEMENT**

- Personnel sheets
- Department management
- Planning management
- Leave management

### **SCHEDULE MANAGEMENT**

- Creation of fixed or variable daily schedules
- Management of breaks for each time slot (fixed, free, punched or not, deducted or not)
- Planning of rotations with or without recurrence
- Creation of counters (vacations, sick leave, overtime, etc.)