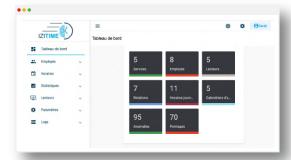

### **REPORTS**

- Fast calculations of working hours and counters over a given period, weekly, monthly, etc.
- Overview of the planning
- Overview of anomalies
- Highlighting of theoretical and actual times
- Statistics generation
- Data export in CSV, EXCEL, TXT, JSON, PDF formats.