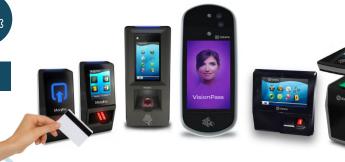

### **DEVICES**

- Embedded with all Sigma devices, MorphoWave Compact, and VisionPass
- Creation of Access schedules
- Enrolment and card encoding
- Real-time retrieval of time clocks