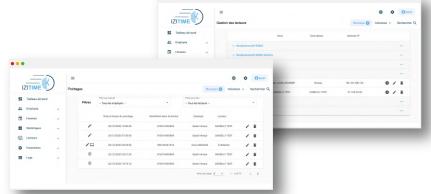

### **EMPLOYEE MANAGEMENT**

- Personnel sheets
- Department management
- Planning management
- Leave management

### **SCHEDULE MANAGEMENT**

- Creation of fixed or variable daily schedules
- Management of breaks for each time slot (fixed, free, punched or not, deducted or not)
- Planning of rotations with or without recurrence
- Creation of counters (vacations, sick leave, overtime, etc.)